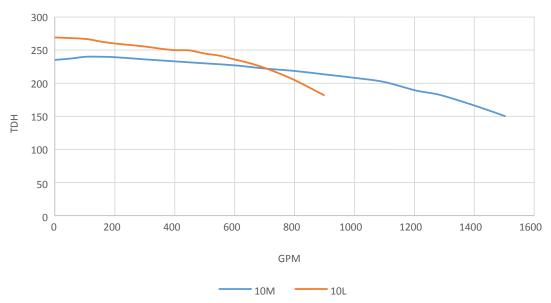

iron designed for high production / high efficiency performance.
- 7. Bowl Bearing Available in brass, vesconite, or nitrile rubber (BunaN) selected specifically per application.
- 8. Cable Guard Stainless steel provides corrosion-resistant protection for the motor lead.
- Suction / Motor Bracket Ductile iron for multiple motor sizes. Designed with a strong, steady bearing to support high torque and high flow demands.
- 10. Intake Screen Corrosion-resistant 304 stainless steel material. Fitted to maximize protection against unwanted objects entering the pump during operation. (Not shown).
- 11. Sand Collar Brass collar with posiloc positioning screws.
- Motor Coupling 416 stainless steel manufactured to fit NEMA standard design.

## **10L 10M SERIES 1-STAGE FULL-TRIM PERFORMANCE CURVES**