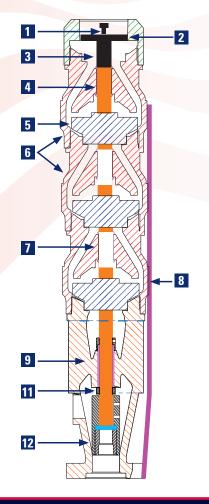

## **FEATURES AND BENEFITS**

- 1. Discharge Optimized for high, efficient production.
- Upthrust Protection Standard on all pumps three stages or less Available as an option on all others. Preset at the factory.
  Available in discharge assembly or bumper model.
- 3. Discharge Bearing Vesconite and brass options available for different applications.
- 4. Shaft Chrome and 416 stainless steel are standard options for this pump. Other materials are available on request.
- Impeller Long-wearing, cost-effective bronze alloy material (regulation compliant).
- 6. Bowls Designed to last. Class 65 ductile iron or glass-lined Class 30 cast iron designed for high production / high efficiency performance.
- 7. Bowl Bearing Available in brass, vesconite, or nitrile rubber (BunaN) selected specifically per application.
- 8. Cable Guard Stainless steel provides corrosion-resistant protection for the motor lead.
- Suction / Motor Bracket Ductile iron for multiple motor sizes. Designed with a strong, steady bearing to support high torque and high flow demands.
- 10. Intake Screen Corrosion-resistant 304 stainless steel material. Fitted to maximize protection against unwanted objects entering the pump during operation. (Not shown).
- 11. Sand Collar Brass collar with posiloc positioning screws.
- Motor Coupling 416 stainless steel manufactured to fit NEMA standard design.